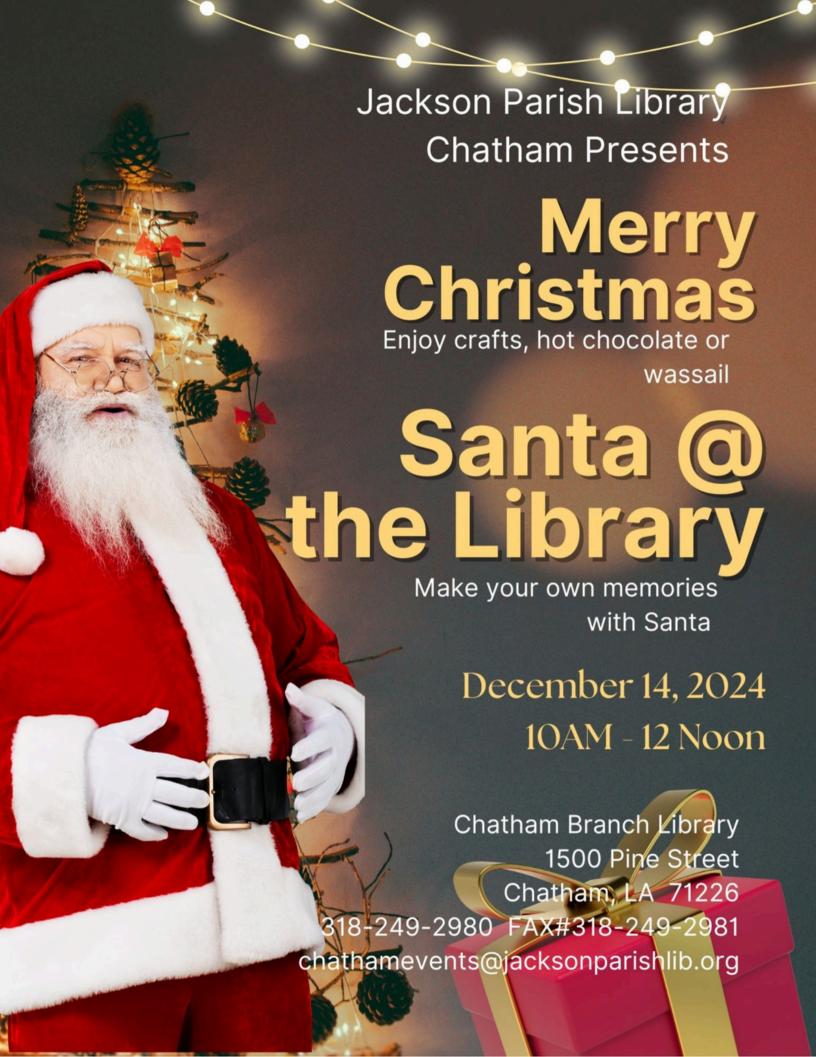

Jackson Parish Library Chatham Branch
Is Proud To Present
Santa at the Library
Saturday, December 14
10 am till 12 pm

Jackson Parish Library Jonesboro Branch
Is Proud To Present
A Morning Spent With Santa

Saturday, December 7

9:30 am to 11:30 pm