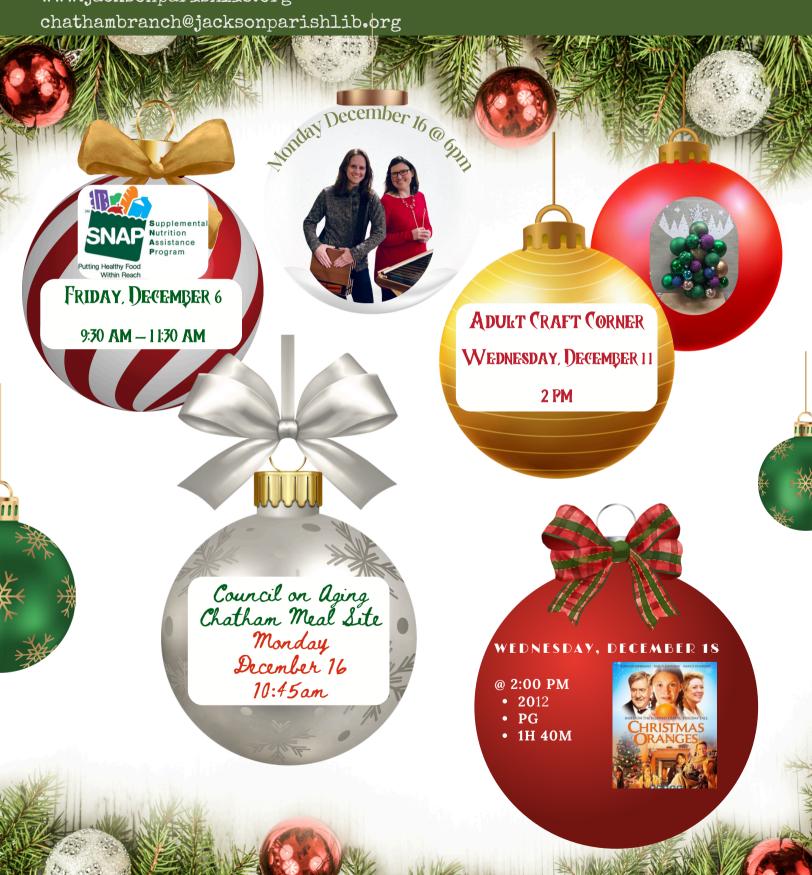

### **Jackson Parish Library is proud to Present**

A Christmas Concert Featuring

"Madam Dulcimer" Amanda Roberts & "Lady Chops" Elizabeth Vidos Monday, December 16th 3pm- Jonesboro Branch 6pm- Chatham Branch

Friday, December 6th

Chatham
Branch
9:30 am-11:30 am
Jonesboro
Branch
1:00 pm-3:00 pm

For immediate assistance please call the helpline: 1-888-524-3578

## Brown's Hearing Jonesboro Branch

December, 17th

10 am- 4 pm

To schedule an appointment call 1-800-392-1041

### Bob Ross Painting Challenge Wednesday

December 4th, 2024

② 2pm.

Join us to "copycat" the one and only Bob Ross.

We will create our own masterpiece while following his instruction. This one is fun, don't miss it!

### Chatham Chit Chat.... • Page 2

Tuesday Dec 10 (a) 10am & 430pm

Draw a Nutcracker