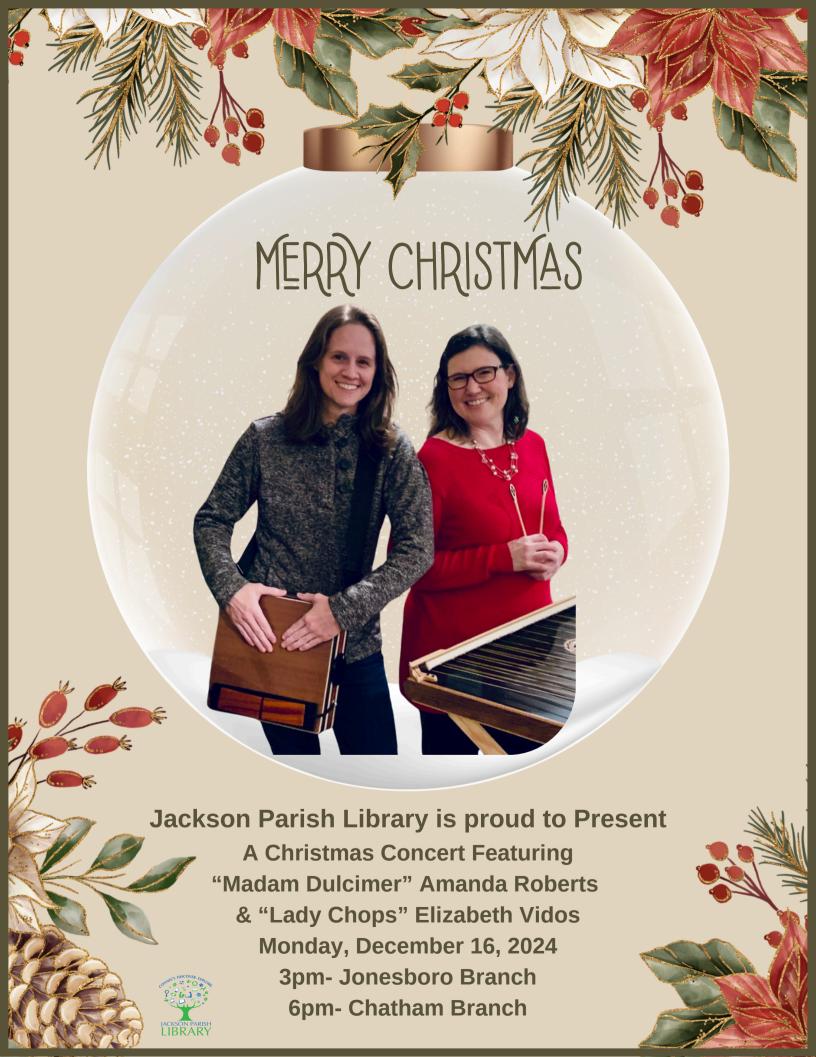

### **Jackson Parish Library is proud to Present**

A Christmas Concert Featuring

"Madam Dulcimer" Amanda Roberts & "Lady Chops" Elizabeth Vidos Monday, December 16th 3pm- Jonesboro Branch 6pm- Chatham Branch