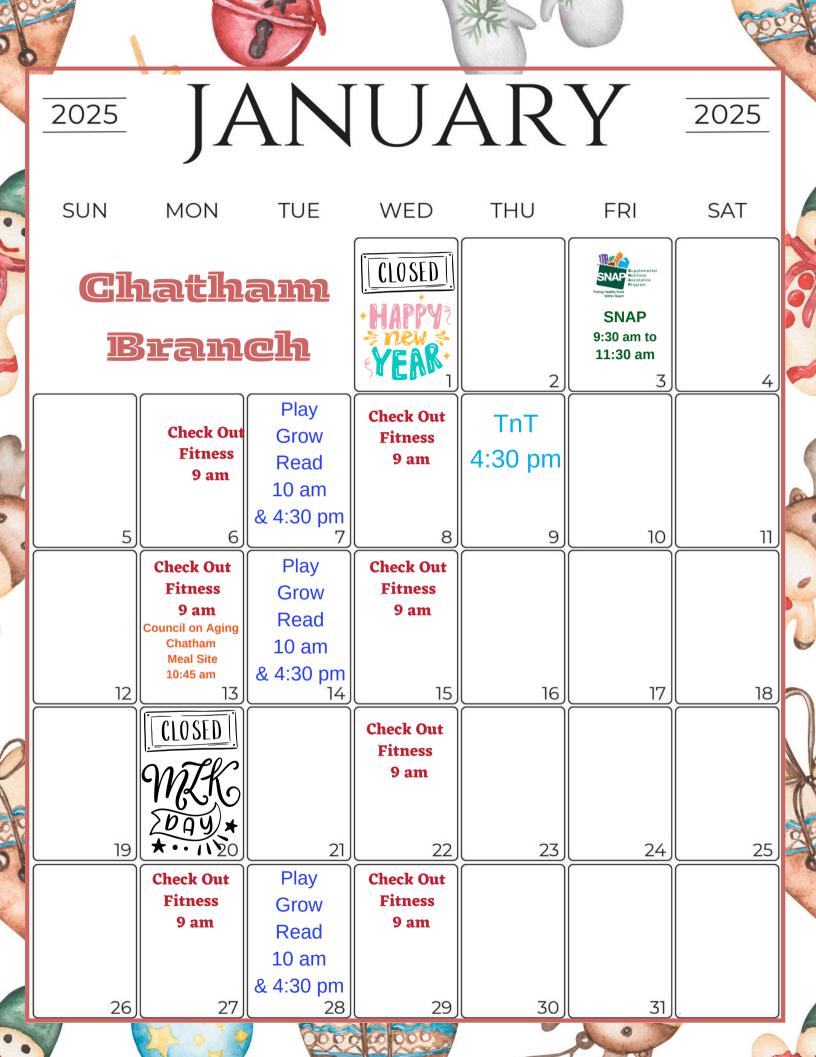

## Ms. Elzy will be available Friday, January 3rd

Chatham Branch 9:30 am-11:30 am Jonesboro Branch 1:00 pm-3:00 pm For immediate assistance please call the helpline: 1-888-524-3578

Need Help Enrolling in Marketplace Health Insurance or Medicare and Senior Health Products?

### **Jackson Parish Library**

BOOK

SIGNING

PURSUING JESUS THROUGH COMMUNION

LOCAL AUTHOR KATHY CROWDER

Tuesday, January 7, 2025 2:00 pm - 4:00 pm

Jackson Parish Library 614 South Polk Ave. Jonesboro, LA

Storytime Wednesdays @10:00 AM Multi Purpose Room Ages 0-5 JANUARY 8 JANUARY 15 JANUARY 15 JANUARY 22

JOIN US FOR BOOKS, Songs, Snacks, and Fun! Art Class TUESDAY & THURSDAY @4pm January 7 & 9 January 14 & 16 January 23 only